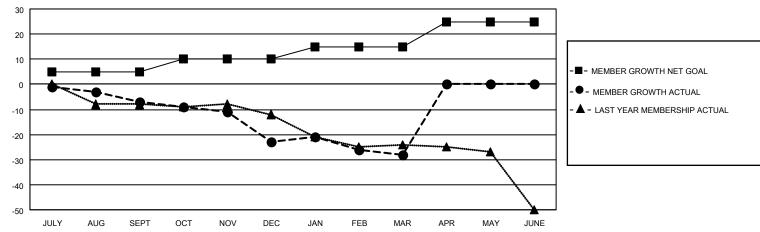

#### GOALS AND ACTUAL MEMBERS CUMULATIVE

| DROPPED CLUBS: 1 |    | 24 CLUBS OF 38 ADDED 1 OR<br>MORE NEW MEMBERS | GENDER DISTRIBUTION                |              |  |
|------------------|----|-----------------------------------------------|------------------------------------|--------------|--|
|                  |    | WORE NEW MEMBERS                              | MALE 723 (74.77%)                  |              |  |
|                  |    |                                               | FEMALE                             | 244 (25.23%) |  |
| DROPPED MEMBERS  |    |                                               | NON BINARY                         | 0 (0.00%)    |  |
|                  |    |                                               | PREFER NOT TO ANSWER               | 0 (0.00%)    |  |
| DECEASED         | 25 |                                               |                                    |              |  |
| CLUB CANCELLED   | 0  | CLICK HERE FOR CUMULATIVE                     | TOTAL FAMILY UNIT MEMBERS 181      |              |  |
| OTHER            | 59 | MEMBERSHIP DATA                               |                                    |              |  |
| TOTAL            | 84 |                                               | FAMILY MEMBERS PAYING HALF DUES 93 |              |  |
|                  |    |                                               |                                    |              |  |